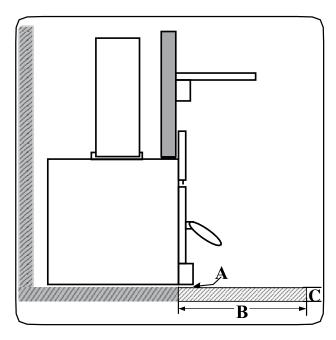

## Summary of Hearth Clearances / Depths

The hearth clearances stated below are based on the height the unit base is raised off the hearth.

|           | Hearth Clearances                           |                |                       |
|-----------|---------------------------------------------|----------------|-----------------------|
| Unit      | Α                                           | В              | с                     |
|           | (Base of<br>Unit Height<br>above<br>Hearth) | (Hearth Depth) | (Hearth<br>Thickness) |
| Bellerive | 0mm                                         | 400mm          | 110mm                 |
|           |                                             |                |                       |
|           | 0mm                                         | 820m           | 30mm                  |
|           | 100mm                                       | 630mm          | 30mm                  |
|           | 200mm                                       | 545mm          | 30mm                  |
|           | 300mm                                       | 490mm          | 30mm                  |
|           | 400mm                                       | 300mm          | 30mm                  |
|           |                                             |                |                       |
| Berwick   | 0mm                                         | 350mm          | 110mm                 |
|           |                                             |                |                       |
|           | 0mm                                         | 570mm          | 24mm                  |
|           | 100mm                                       | 460mm          | 24mm                  |
|           | 200mm                                       | 300mm          | 24mm                  |